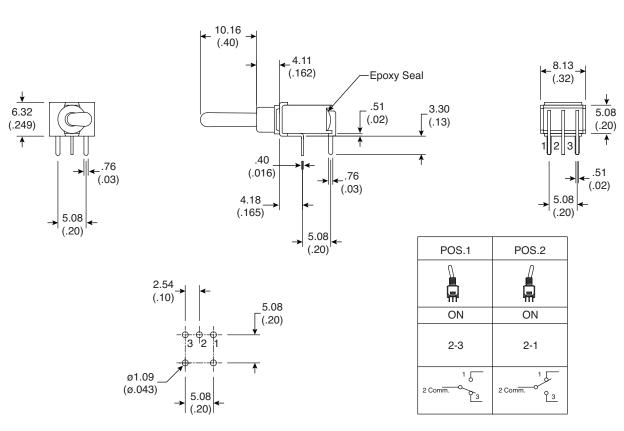

**Last Update:** 1-6-14 **Ref. #**: MS-100921

### Dimensions: mm (in.)





## **Electrical Specifications:**

- Contact resistance: 20mΩ max. initial @ 2-4VDC 100mA
- Insulation resistance: 1,000M $\Omega$  min.
- Dieletric strength: 1,000 V RMS@sea level
- Rating: 1A / 250VAC; 3A / 120VAC or 28VDC

#### **Mechanical Specifications:**

- Mechanical life: 30,000 make-and-break cycles
- Operating temperature: -30°C to 85°C

#### **Soldering Process:**

- Manual Soldering: Use a soldering iron of 30 watts, controlled at 350°C approximately 5 sec. while applying Solder.
- Wave Soldering: Recommended soldering temperature: 260±5°C
   Duration of solder immersion: 5±1 sec.
   (PCB is 1.6mm in thickness)

# Sealed Sub-Miniature Toggle Switch 108-2AS1T1609-EVX

P.C. Mounting



Note:

• RoHS Compliant by Exemption

Available from Mouser Electronics

www.mouser.com

**S